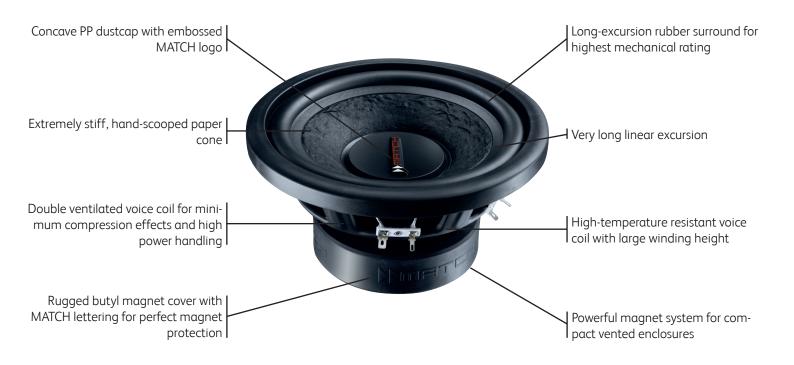

## 8" / 20 cm quad voice coil subwoofer

## Technical data:

| Power handling:            | RMS /<br>Max. | 200 /<br>400 Watts |
|----------------------------|---------------|--------------------|
| Impedance:                 | Z             | 4 x 3 Ohms         |
| Voice coil diameter:       | Ø             | 50.8 mm            |
| Voice coil winding height: |               | 21 mm              |
| Max. linear excursion:     | Xmax          | +/- 6.5 mm         |
| Cone area:                 | Sd            | 222 cm²            |
| Moving mass:               | Mms           | 53 g               |
| DC resistance:             | Re            | 4 x 2.7 Ohms       |
| Resonance frequency:       | Fs            | 37 Hz              |
| Mechanical Q factor:       | Qms           | 5.40               |
| Electrical Q factor:       | Qes           | 0.57               |
| Total Q factor:            | Qts           | 0.51               |
| Equivalent air volume:     | Vas           | 23 L               |
| Voice coil inductance:     | Le            | 2.96 mH            |
| Force factor:              | B*I           | 7.5 Tm             |
| Efficiency 1 W / 1 m:      | SPL           | 87 dB              |

## **Dimensions:**

| Outer diameter:  | Ø | 212 mm / 8.35" |
|------------------|---|----------------|
| Cutout diameter: | Ø | 183 mm / 7.2"  |
| Mounting depth:  |   | 105 mm / 4.1"  |